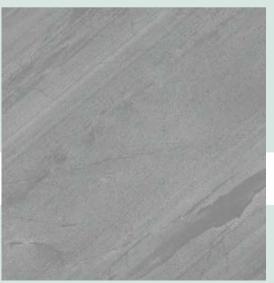

# EXOTIC WHITE

Exotic white base
Porcelain variants, with
swathes of elegant
patterns that emerge to
leave an enriching effect
on the surface

**CATEGORY: INK GREY SERIES** 

Ocean Steel

SOURCING MADE SIMPLE, WITH AQS

esembles a vast richness, vith or without emerging streaks and cloud-like patterns

Oxide Fossil

SOURCING MADE SIMPLE, WITH AQS