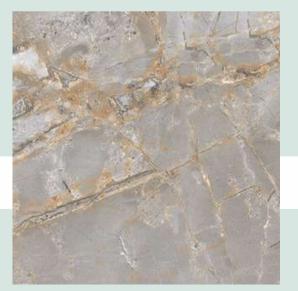

# EXOTIC WHITE

Exotic white base Quartz variants, with swathes of elegant patterns that emerge to leave an enriching effect on the surface

**GANGES WHITE 37** 

SOURCING MADE SIMPLE, WITH AQS

# EXOTIC WHITE

xotic white base Quartz ariants, with swathes of elegant patterns that emerge to leave an enriching effect on the surface

GANGES Gold 1

**SOURCING MADE** SIMPLE, WITH AQS

CATEGORY: INK GREY SERIES