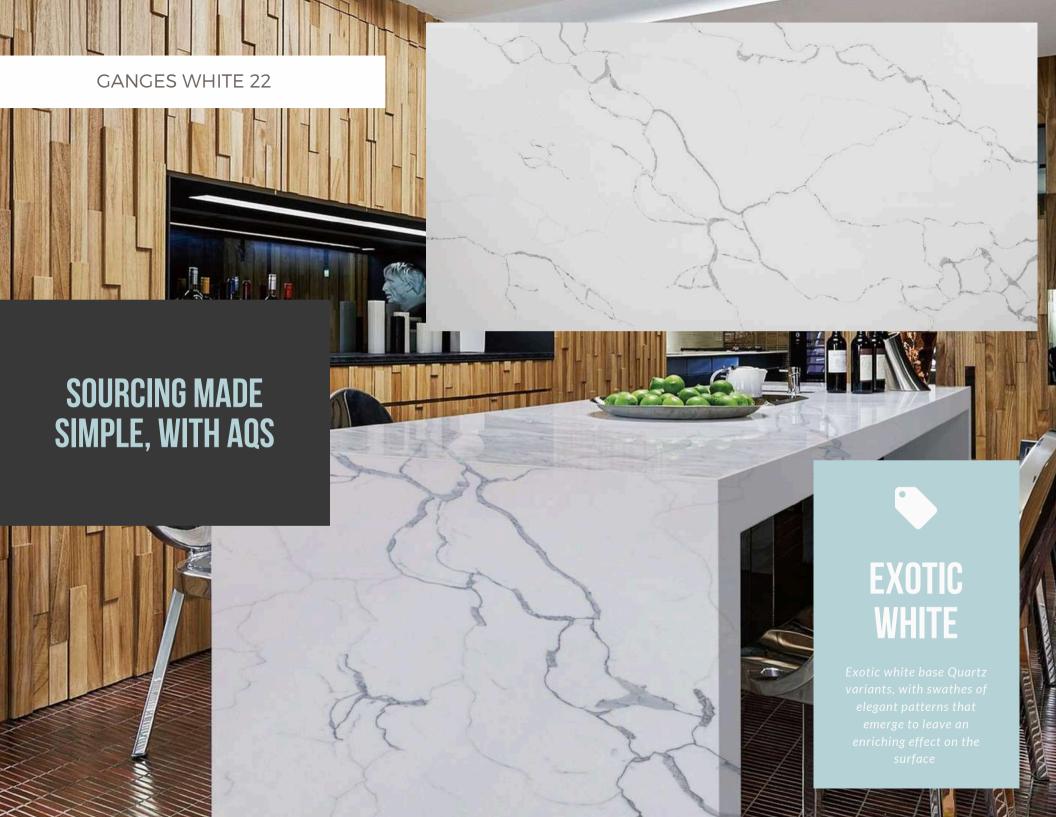

# EXOTIC WHITE

Exotic white base Quartz variants, with swathes of elegant patterns that emerge to leave an enriching effect on the surface

**GANGES WHITE 37** 

SOURCING MADE SIMPLE, WITH AQS