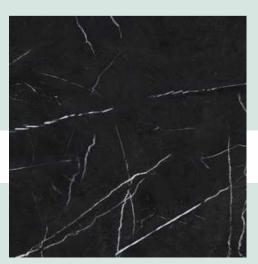

# INK GREY SERIES

esembles a vast richness, vith or without emerging streaks and cloud-like patterns **CATEGORY: BLACK ANTELOPE SERIES** 

Nero Marquina Infinite

SOURCING MADE SIMPLE, WITH AQS

deep black background hat resembles the vast niverse with streams of white and rich variants that form clouds and anopies that cream the surface.