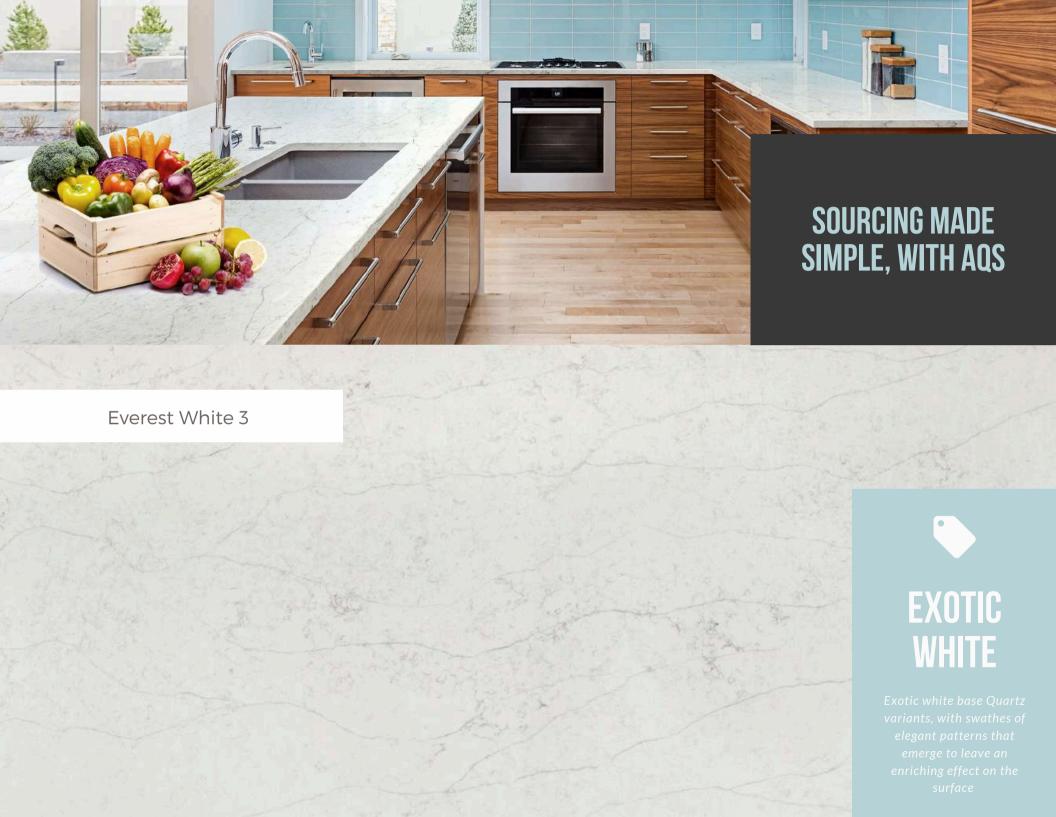

# EXOTIC WHITE

Exotic white base Quartz variants, with swathes of elegant patterns that emerge to leave an enriching effect on the surface

**GANGES WHITE 37** 

SOURCING MADE SIMPLE, WITH AQS