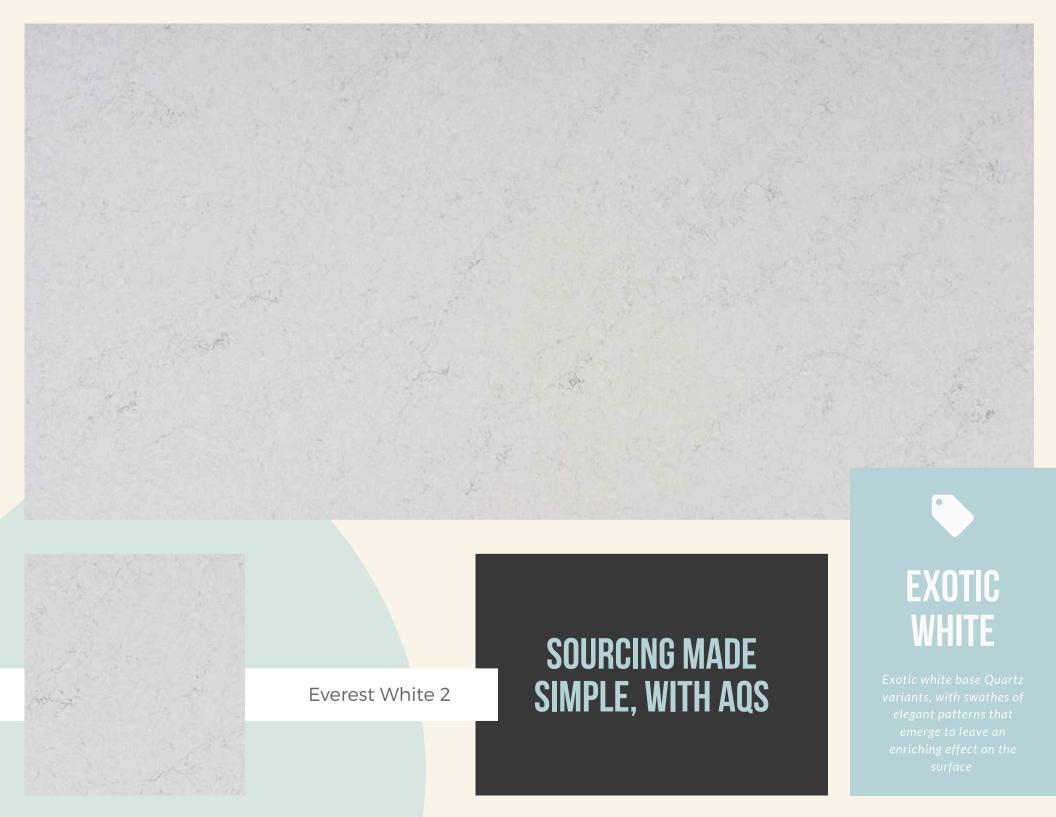

# EXOTIC WHITE

Exotic white base Quartz variants, with swathes of elegant patterns that emerge to leave an enriching effect on the surface

**GANGES WHITE 37** 

SOURCING MADE SIMPLE, WITH AQS