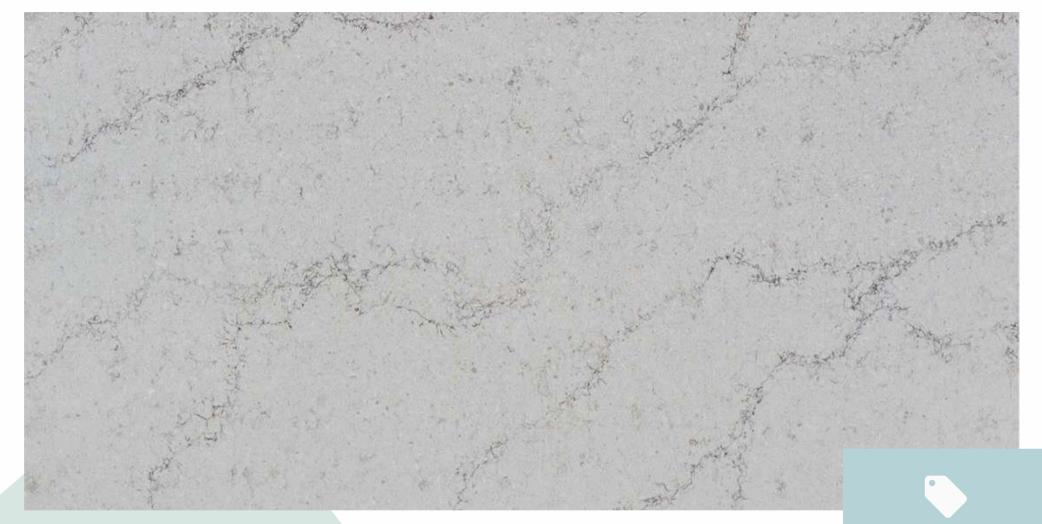

# EXOTIC WHITE

Exotic white base Quartz variants, with swathes of elegant patterns that emerge to leave an enriching effect on the surface

**GANGES WHITE 37** 

SOURCING MADE SIMPLE, WITH AQS