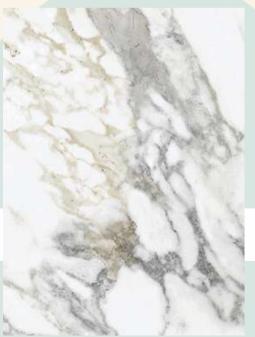

# WHITE WEATHER

White base Quartz
variants, with mild,
emerging grain sizes and
patterns that catch the
eye

SOURCING MADE SIMPLE, WITH AQS **CATEGORY: EXOTIC WHITE** 

MAYA WHITE 20

# EXOTIC WHITE

Exotic white base Quartz variants, with swathes of elegant patterns that emerge to leave an enriching effect on the surface

**GANGES WHITE 37** 

SOURCING MADE SIMPLE, WITH AQS