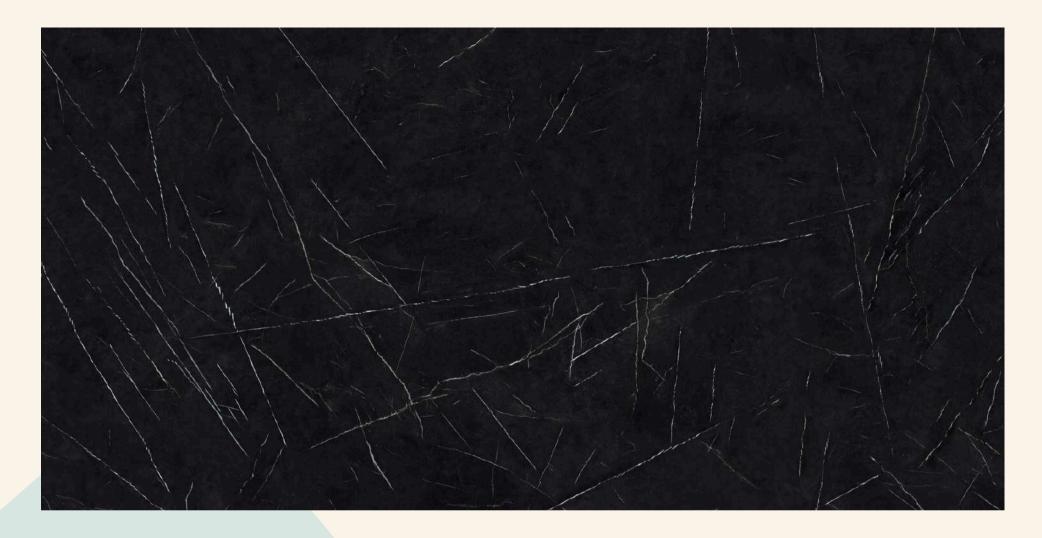

# INK GREY SERIES

esembles a vast richness, vith or without emerging streaks and cloud-like patterns **CATEGORY: BLACK ANTELOPE SERIES** 

Nero Marquina Infinite

SOURCING MADE SIMPLE, WITH AQS

deep black background hat resembles the vast niverse with streams of white and rich variants that form clouds and anopies that cream the surface.