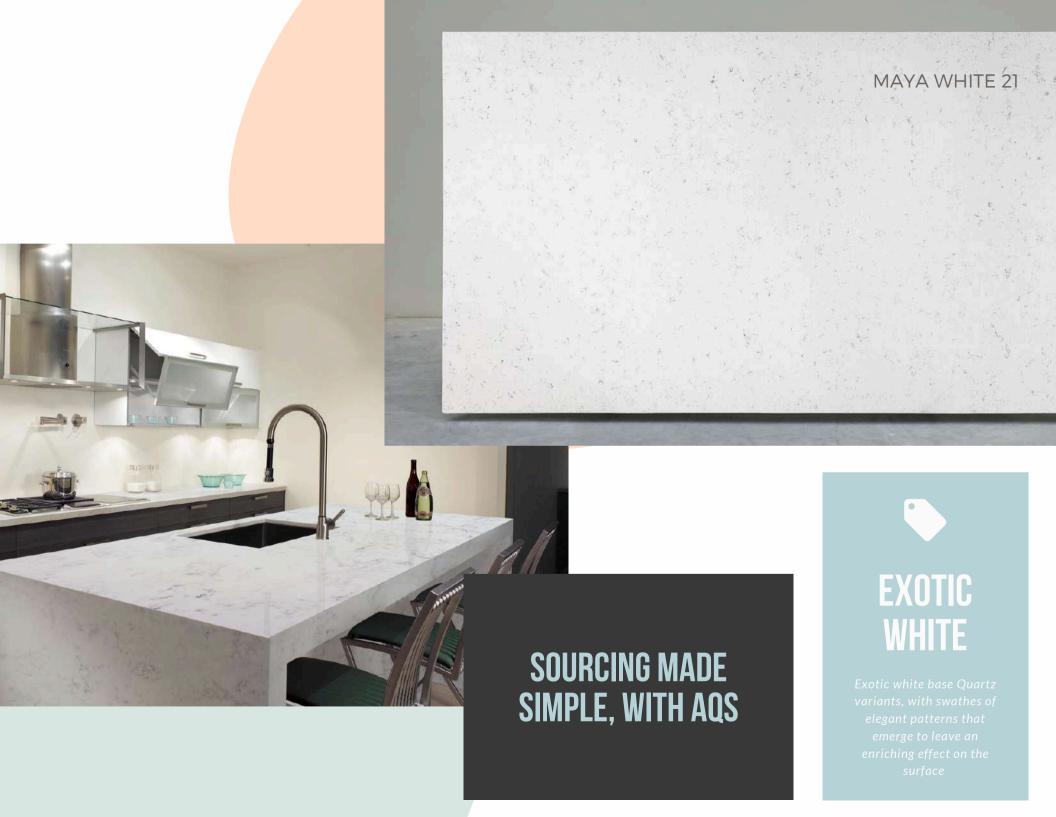

# WHITE WEATHER

White base Quartz
variants, with mild,
emerging grain sizes and
patterns that catch the
eye

SOURCING MADE SIMPLE, WITH AQS **CATEGORY: EXOTIC WHITE** 

MAYA WHITE 20

# EXOTIC WHITE

Exotic white base Quartz variants, with swathes of elegant patterns that emerge to leave an enriching effect on the surface

**GANGES WHITE 37** 

SOURCING MADE SIMPLE, WITH AQS