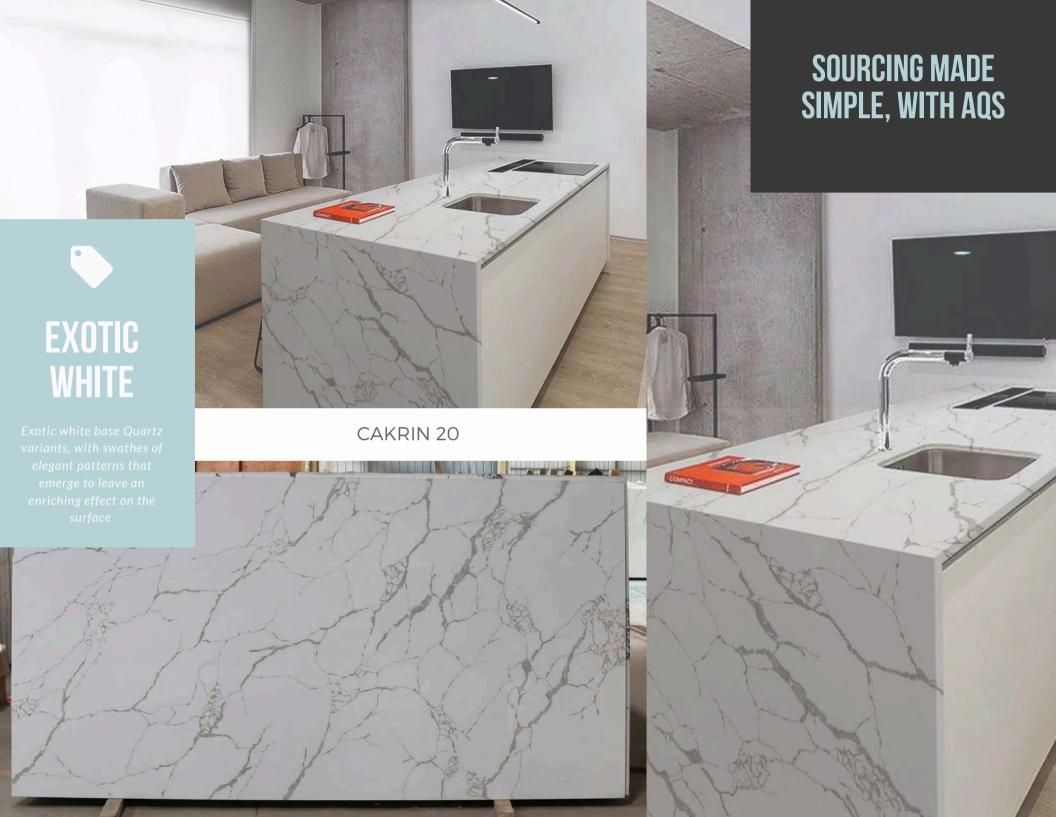

# EXOTIC WHITE

Exotic white base Quartz variants, with swathes of elegant patterns that emerge to leave an enriching effect on the surface

**GANGES WHITE 37** 

SOURCING MADE SIMPLE, WITH AQS

# EXOTIC WHITE

xotic white base Quartz ariants, with swathes of elegant patterns that emerge to leave an enriching effect on the surface

GANGES Gold 1

**SOURCING MADE** SIMPLE, WITH AQS

CATEGORY: INK GREY SERIES