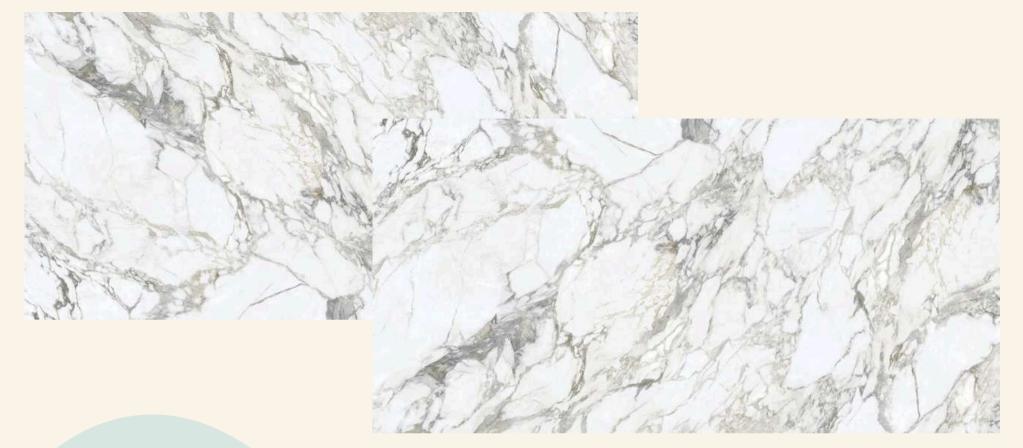

# EXOTIC WHITE

Exotic white base Quartz variants, with swathes of elegant patterns that emerge to leave an enriching effect on the surface

**GANGES WHITE 37** 

SOURCING MADE SIMPLE, WITH AQS

# EXOTIC WHITE

xotic white base Quartz ariants, with swathes of elegant patterns that emerge to leave an enriching effect on the surface

GANGES Gold 1

**SOURCING MADE** SIMPLE, WITH AQS

CATEGORY: INK GREY SERIES