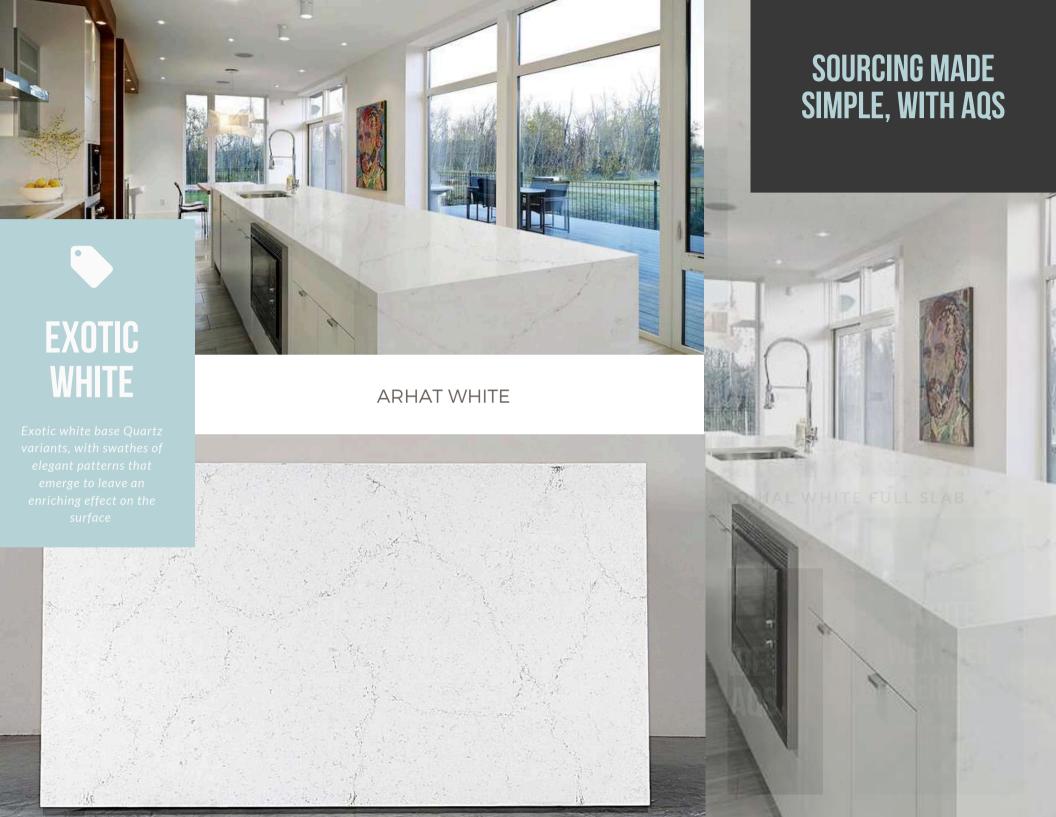

# EXOTIC WHITE

Exotic white base Quartz variants, with swathes of elegant patterns that emerge to leave an enriching effect on the surface

**GANGES WHITE 37** 

SOURCING MADE SIMPLE, WITH AQS