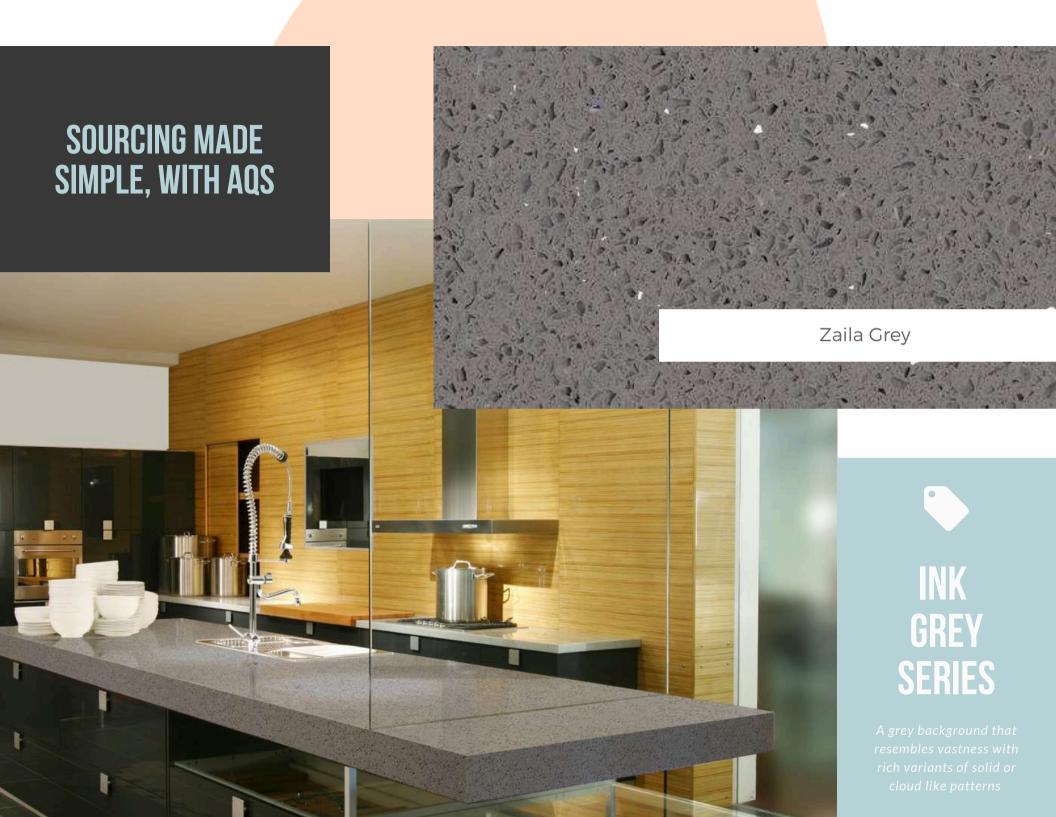

Vahala Grey

SOURCING MADE SIMPLE WITH AQS

# INK GREY SERIES

A grey background that resembles vastness with rich variants of solid or cloud like patterns

INK GREY SERIES

A grey background that resembles vastness with rich variants of solid or cloud like patterns SOURCING MADE SIMPLE, WITH AQS