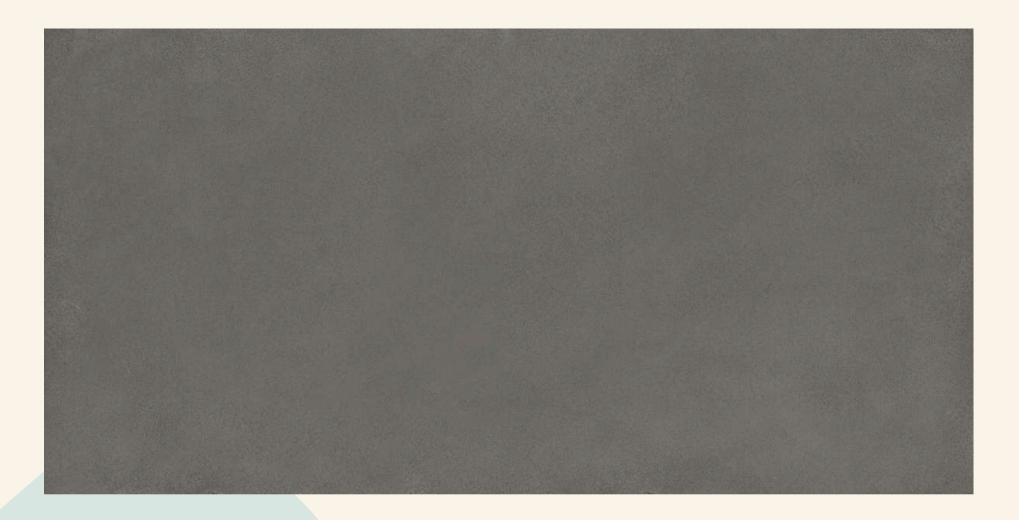

# INK GREY SERIES

A grey background that resembles a vast richness, with or without emerging streaks and cloud-like patterns

Versace Gold

SOURCING MADE SIMPLE, WITH AQS

# INK GREY SERIES

esembles a vast richness, vith or without emerging streaks and cloud-like patterns **CATEGORY: BLACK ANTELOPE SERIES** 

Nero Marquina Infinite

SOURCING MADE SIMPLE, WITH AQS

deep black background hat resembles the vast niverse with streams of white and rich variants that form clouds and anopies that cream the surface.