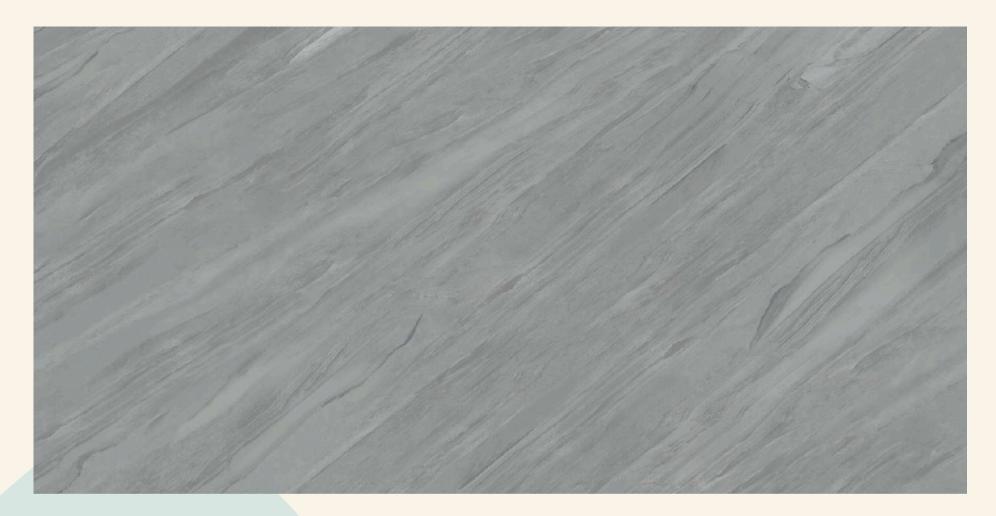

Vahala Grey

SOURCING MADE SIMPLE WITH AQS

# INK GREY SERIES

A grey background that resembles vastness with rich variants of solid or cloud like patterns

INK GREY SERIES

A grey background that resembles vastness with rich variants of solid or cloud like patterns SOURCING MADE SIMPLE, WITH AQS