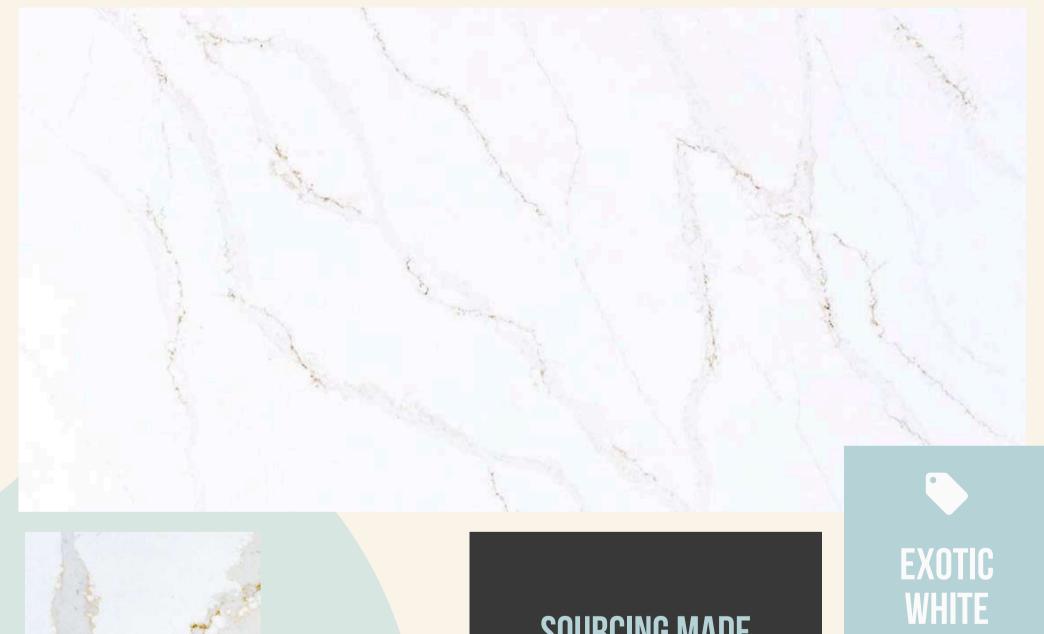

# EXOTIC WHITE

Exotic white base Quartz variants, with swathes of elegant patterns that emerge to leave an enriching effect on the surface

**GANGES WHITE 37** 

SOURCING MADE SIMPLE, WITH AQS

# EXOTIC WHITE

xotic white base Quartz ariants, with swathes of elegant patterns that emerge to leave an enriching effect on the surface

GANGES Gold 1

**SOURCING MADE** SIMPLE, WITH AQS

CATEGORY: INK GREY SERIES