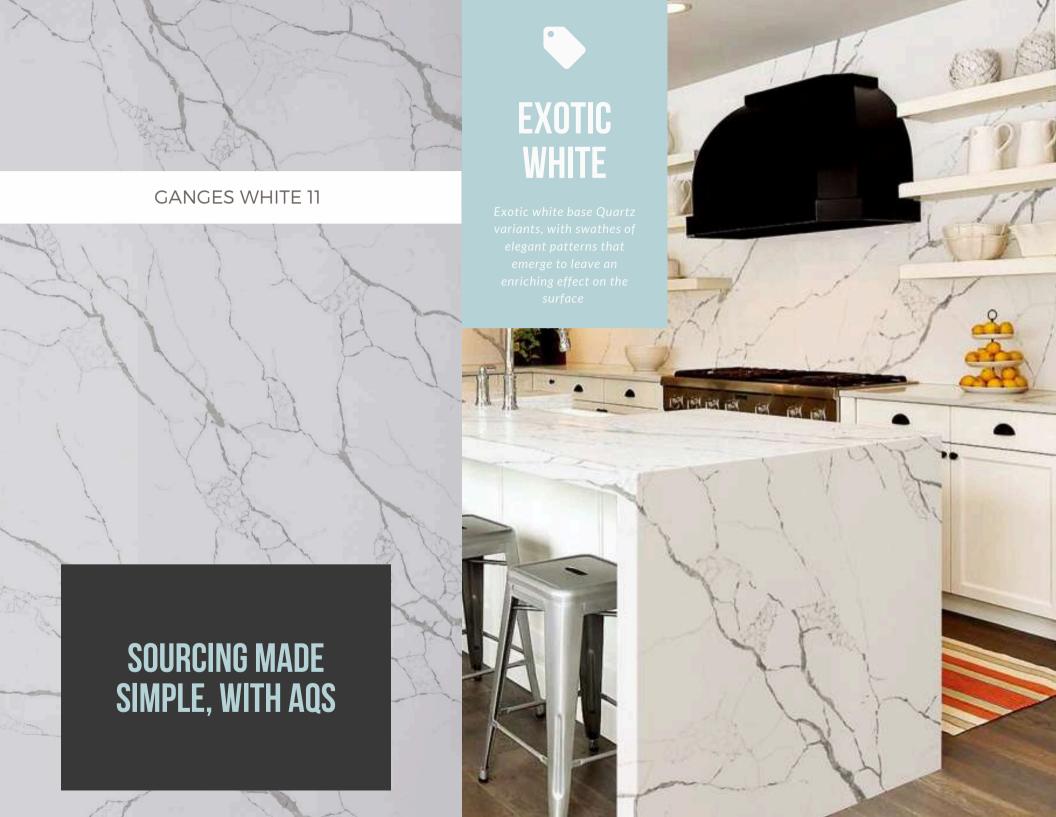

# EXOTIC WHITE

Exotic white base Quartz variants, with swathes of elegant patterns that emerge to leave an enriching effect on the surface

**GANGES WHITE 37** 

SOURCING MADE SIMPLE, WITH AQS