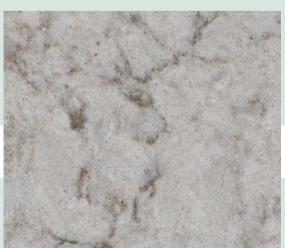

# EXOTIC WHITE

Exotic white base Quartz variants, with swathes of elegant patterns that emerge to leave an enriching effect on the surface

**GANGES WHITE 37** 

SOURCING MADE SIMPLE, WITH AQS

# EXOTIC WHITE

xotic white base Quartz ariants, with swathes of elegant patterns that emerge to leave an enriching effect on the surface

GANGES Gold 1

**SOURCING MADE** SIMPLE, WITH AQS

CATEGORY: INK GREY SERIES