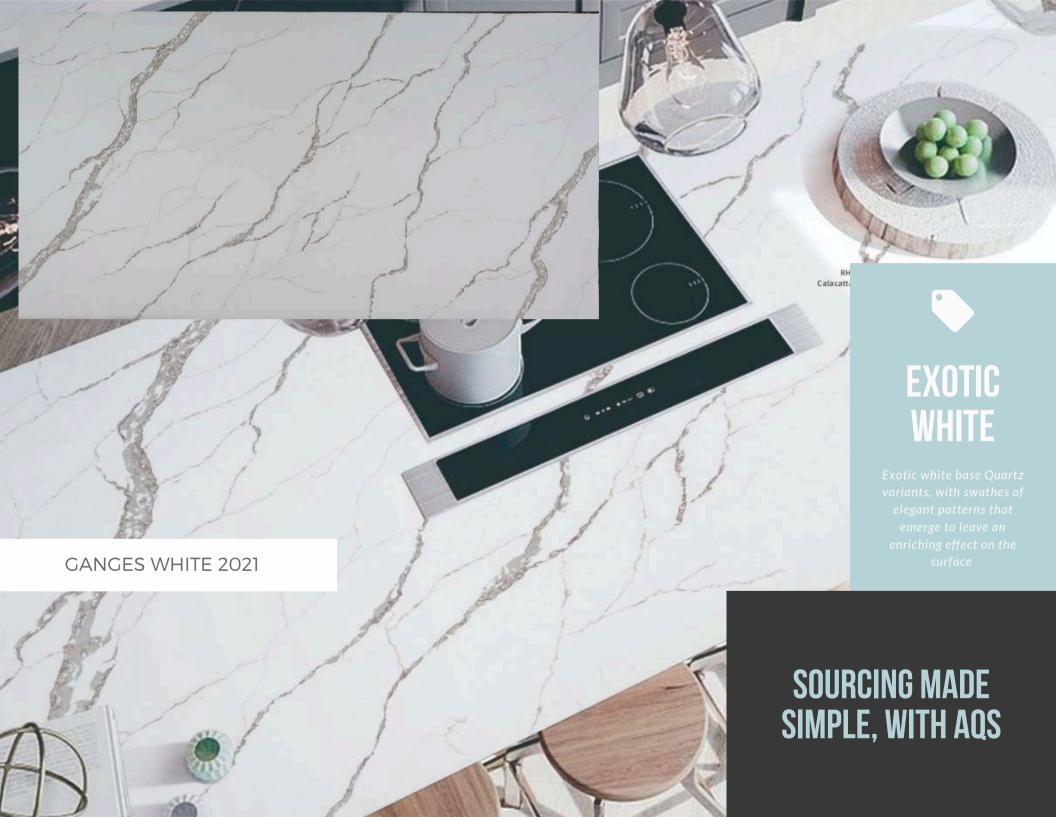

# EXOTIC WHITE

Exotic white base Quartz variants, with swathes of elegant patterns that emerge to leave an enriching effect on the surface

**GANGES WHITE 37** 

SOURCING MADE SIMPLE, WITH AQS