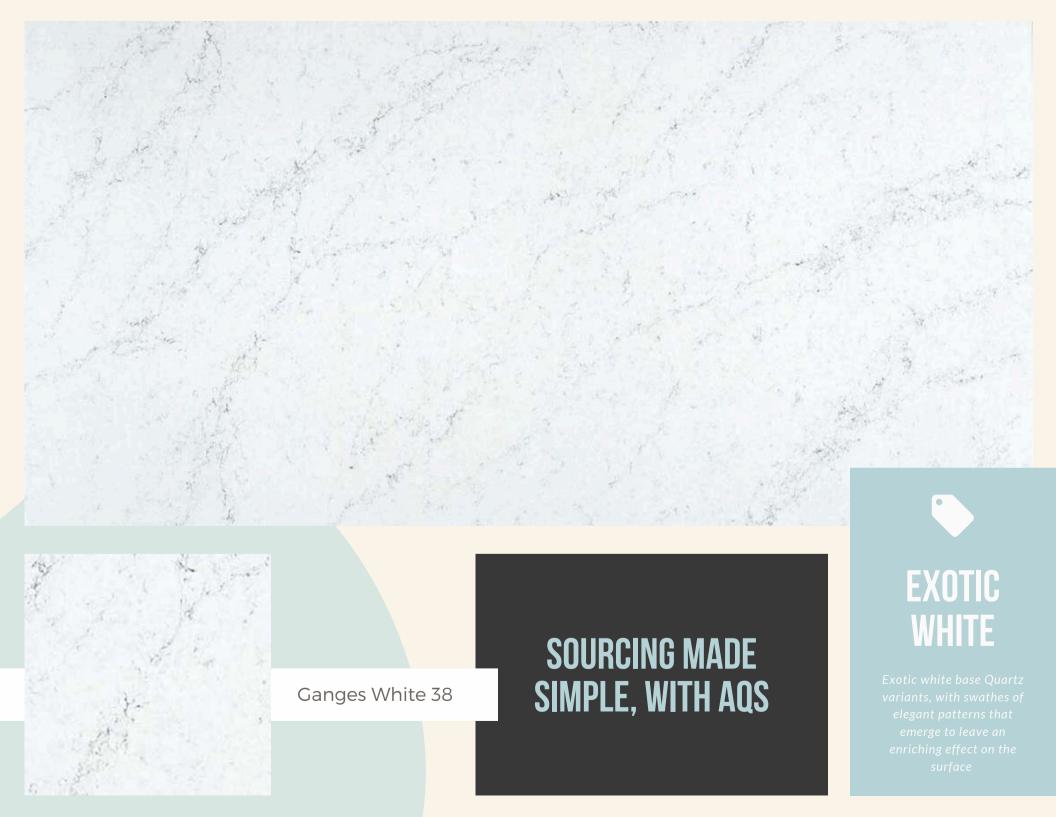

# EXOTIC WHITE

Exotic white base Quartz variants, with swathes of elegant patterns that emerge to leave an enriching effect on the surface

**GANGES WHITE 37** 

SOURCING MADE SIMPLE, WITH AQS