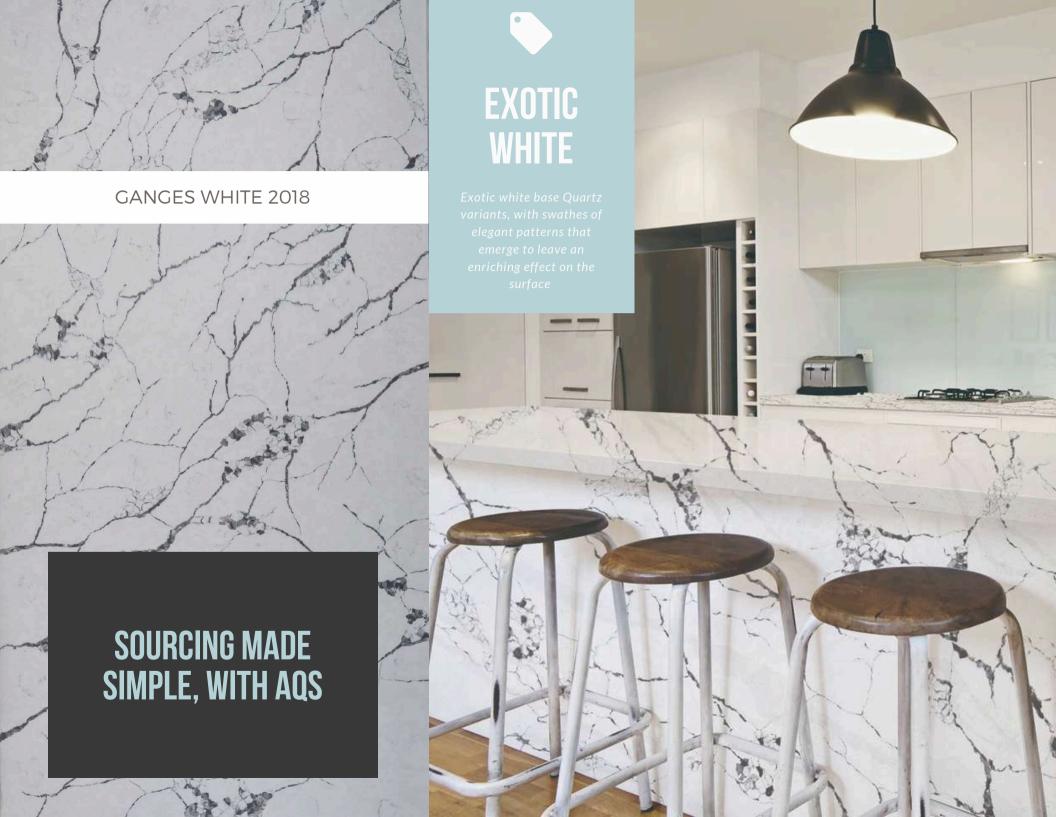

# EXOTIC WHITE

Exotic white base Quartz variants, with swathes of elegant patterns that emerge to leave an enriching effect on the surface

**GANGES WHITE 37** 

SOURCING MADE SIMPLE, WITH AQS