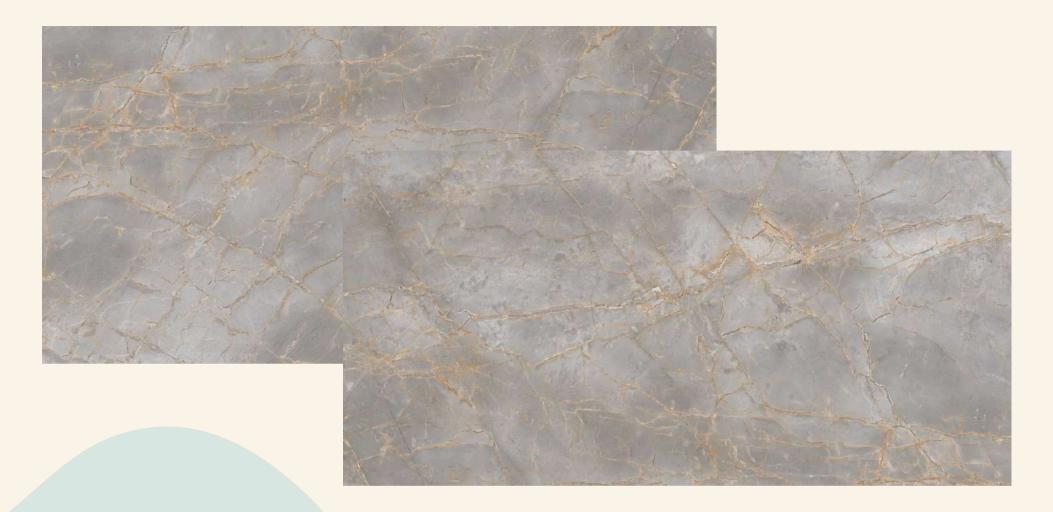

# EXOTIC WHITE

Exotic white base Quartz variants, with swathes of elegant patterns that emerge to leave an enriching effect on the surface

**GANGES WHITE 37** 

SOURCING MADE SIMPLE, WITH AQS

# EXOTIC WHITE

xotic white base Quartz ariants, with swathes of elegant patterns that emerge to leave an enriching effect on the surface

GANGES Gold 1

**SOURCING MADE** SIMPLE, WITH AQS

CATEGORY: INK GREY SERIES