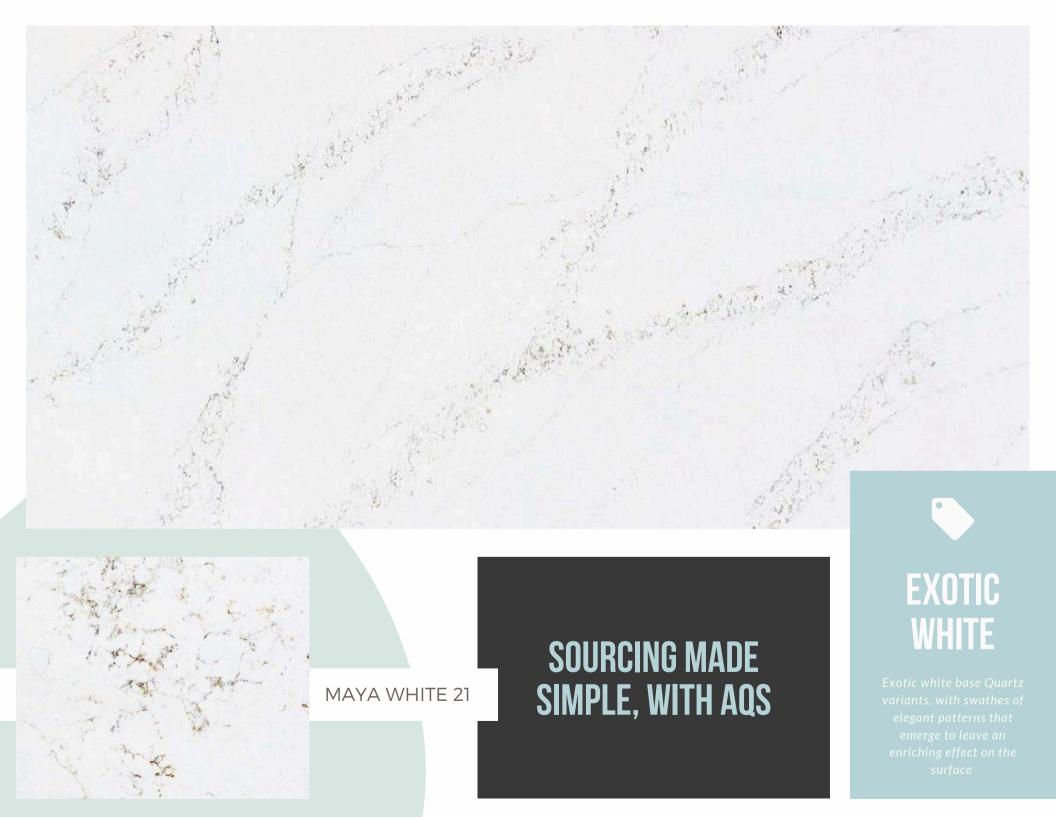

# WHITE WEATHER

White base Quartz
variants, with mild,
emerging grain sizes and
patterns that catch the
eye

SOURCING MADE SIMPLE, WITH AQS **CATEGORY: EXOTIC WHITE** 

MAYA WHITE 20

# EXOTIC WHITE

Exotic white base Quartz variants, with swathes of elegant patterns that emerge to leave an enriching effect on the surface

**GANGES WHITE 37** 

SOURCING MADE SIMPLE, WITH AQS