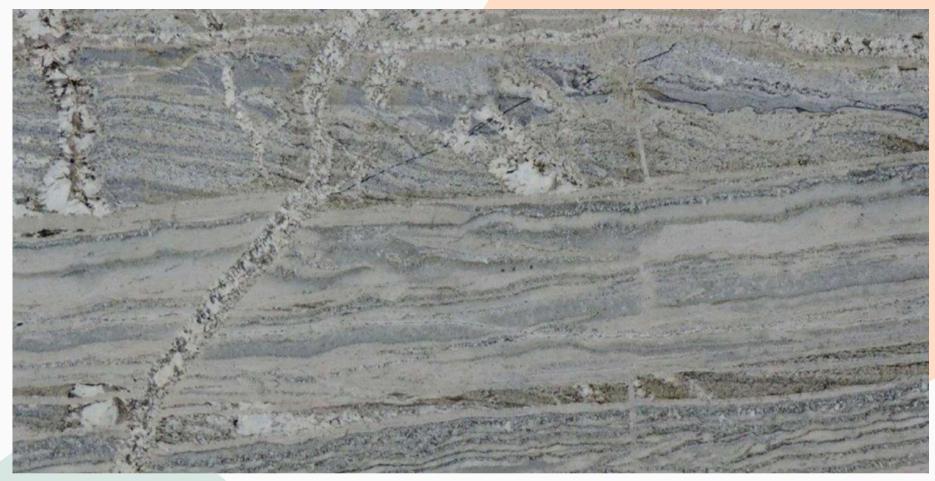

### CATEGORY: GREY TRAILS SERIES

AZUL NOUVEAU FULL SLAB

AZUL NOUVEAU CLOSE UP

# SOURCING MADE Simple, with Aqs

# GREY TRAILS SERIES

EXOTIC mix of all blends from white to greys, with trail and terrain like patterns with resurgent elements of blue, silver and other variants