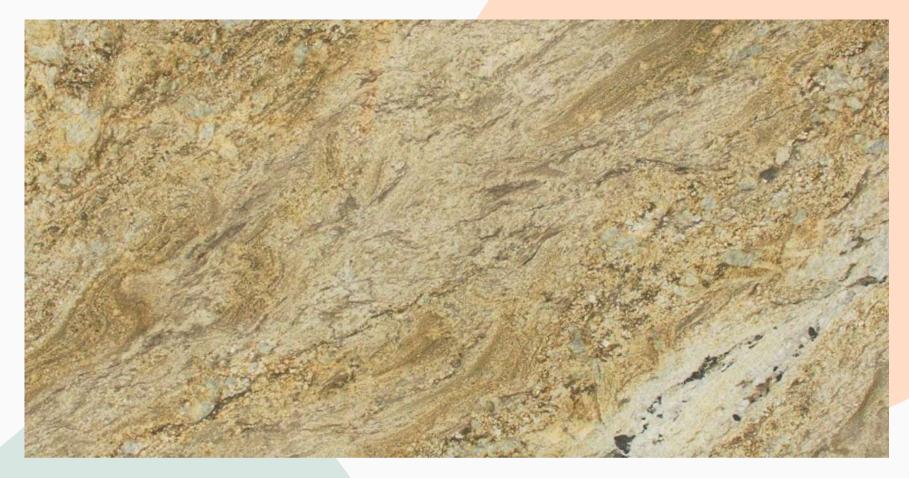

### CATEGORY: GOLDEN TAN ARMOUR SERIES

# GOLDEN TAN ARMOUR

Light golden swathes of calm tones that are enriching, mellow and silky with a mix of brown and white layers.