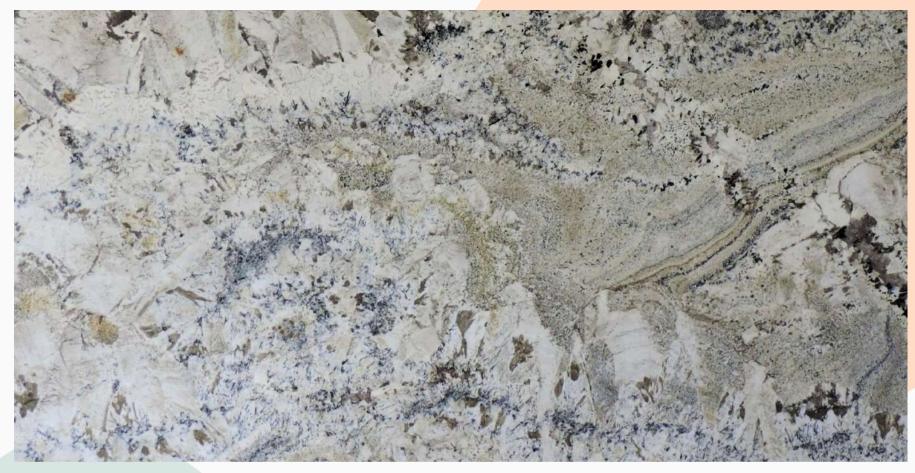

### CATEGORY: EXOTIC WHITE SERIES

#### VISCONT WHITE FULL SLAB

VISCONT WHITE CLOSE UP

## SOURCING MADE Simple, with AQS

Exotic white base Granite variants, with busy patterns that emerge to catch the eye