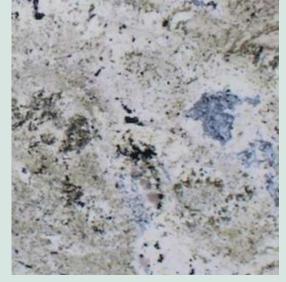

#### BLUE FLOWER FULL SLAB

BLUE FLOWER CLOSE UP

### SOURCING MADE SIMPLE, WITH AQS

An amalgamation of green waves and dense formations that present the top view of a terrain of lush green and different variants