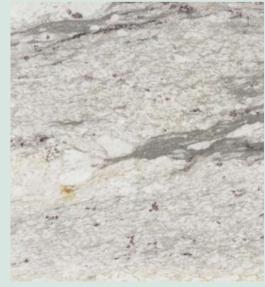

#### COLONIAL WHITE FULL SLAB

COLONIAL WHITE CLOSE UP

## SOURCING MADE SIMPLE, WITH AQS

White base Granite variants, with mild emerging patterns that catch the eye