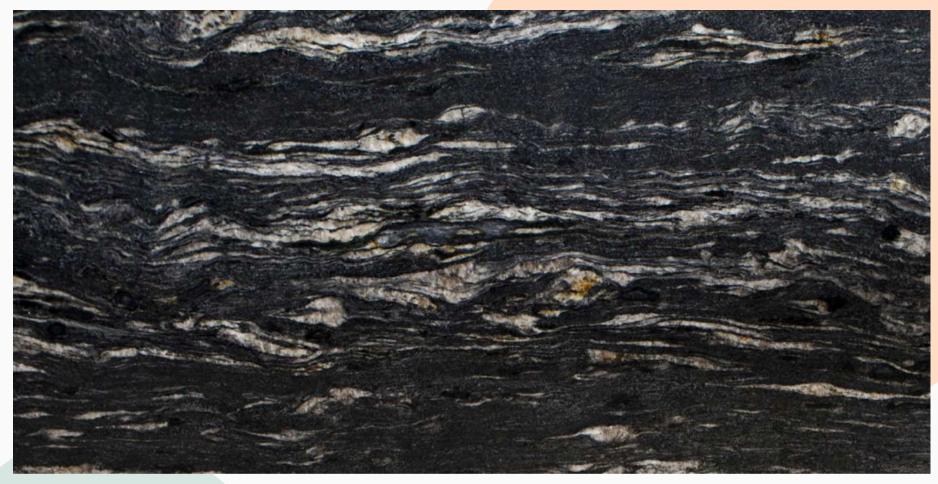

### BLACK ANTELOPE SERIES

A deep black background that resembles the vast universe with streams of white and rich variants that form clouds and canopies that cream the surface.

TITANIUM FULL SLAB

TITANIUM CLOSE UP

# SOURCING MADE SIMPLE, WITH AQS

### BLACK ANTELOPE SERIES

A deep black background that resembles the vast universe with streams of white and rich variants that form clouds and canopies that cream the surface.