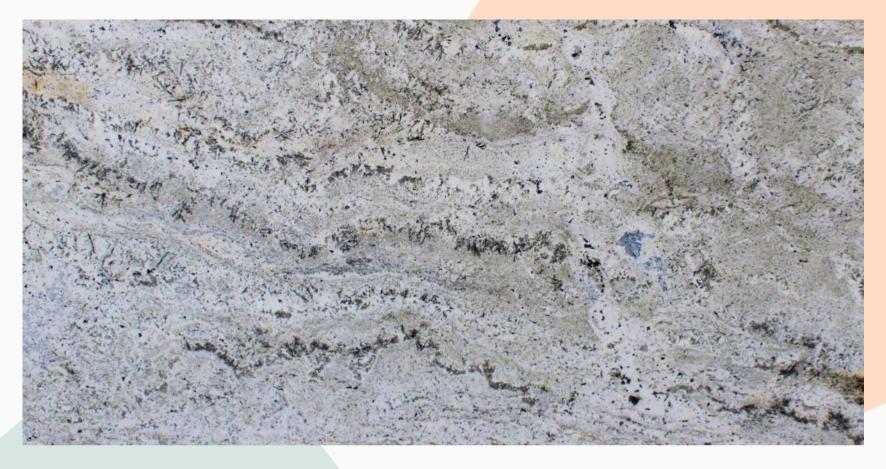

### CATEGORY: GREEN TERRAIN SERIES

BLUE DUNES CLOSE UP

## SOURCING MADE Simple, with Aqs

An amalgamation of green waves and dense formations that present the top view of a terrain of lush green and different variants

BLUE DUNES FULL SLAB