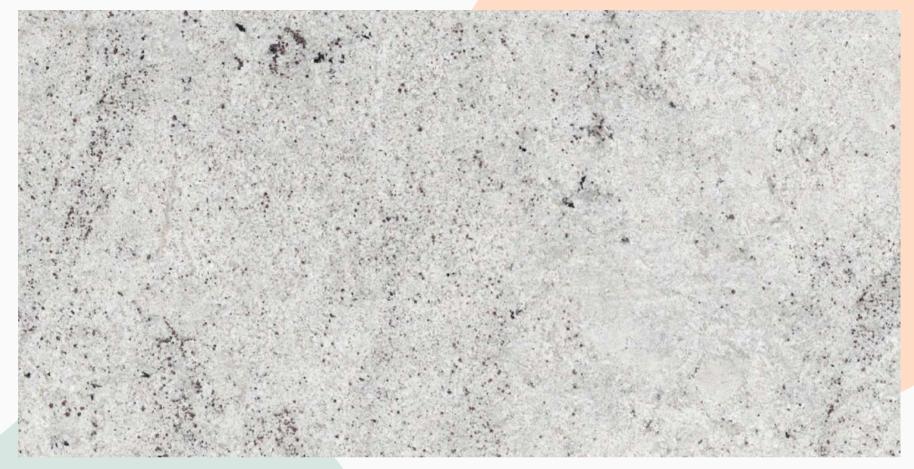

#### CATEGORY: WHITE WEATHER SERIES

#### COLONIAL WHITE FULL SLAB

COLONIAL WHITE CLOSE UP

## SOURCING MADE SIMPLE, WITH AQS

White base Granite variants, with mild emerging patterns that catch the eye