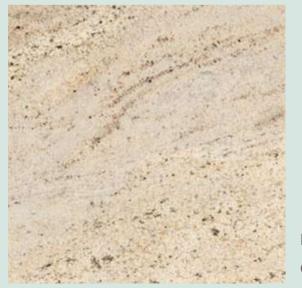

### CATEGORY: GOLDEN TAN ARMOUR SERIES

# GOLDEN TAN ARMOUR

Light golden swathes of calm tones that are enriching, mellow and silky with a mix of brown and white layers.