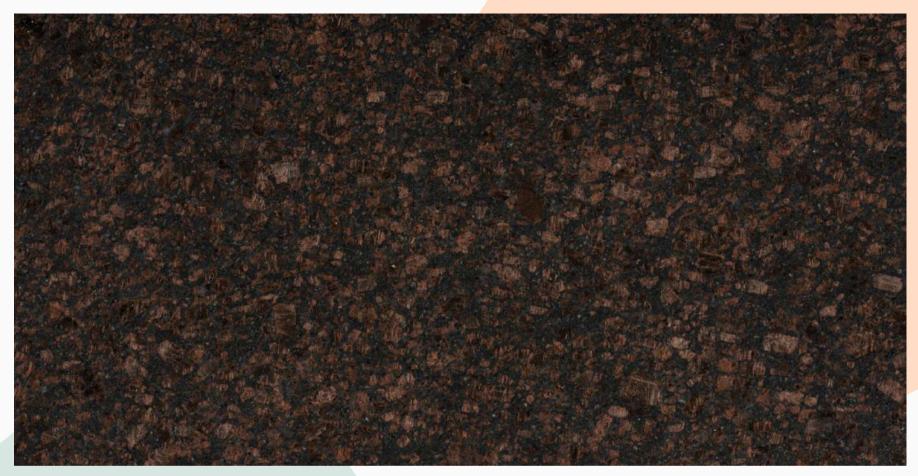

### CATEGORY: GREEN TERRAIN SERIES

BLUE DUNES CLOSE UP

## SOURCING MADE Simple, with Aqs

An amalgamation of green waves and dense formations that present the top view of a terrain of lush green and different variants

BLUE DUNES FULL SLAB