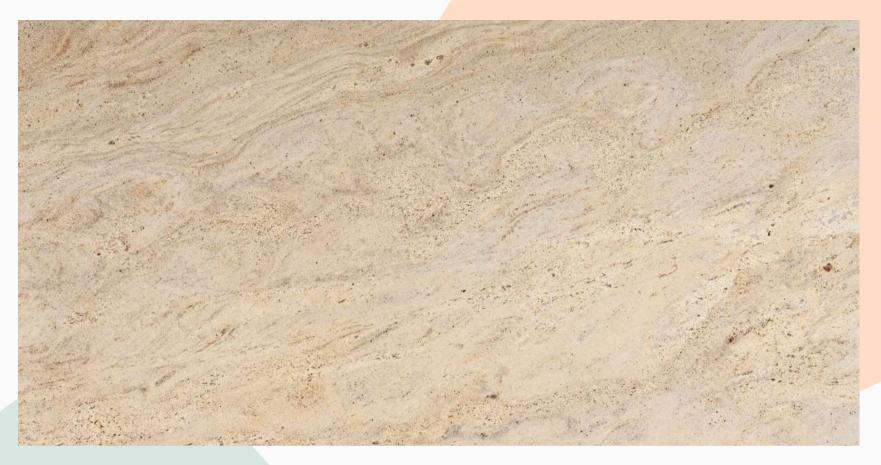

### CATEGORY: GOLDEN TAN ARMOUR SERIES

# GOLDEN TAN ARMOUR

Light golden swathes of calm tones that are enriching, mellow and silky with a mix of brown and white layers.