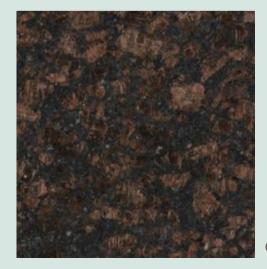

### CATEGORY: GREEN TERRAIN SERIES

BLUE DUNES CLOSE UP

## SOURCING MADE Simple, with Aqs

An amalgamation of green waves and dense formations that present the top view of a terrain of lush green and different variants

BLUE DUNES FULL SLAB