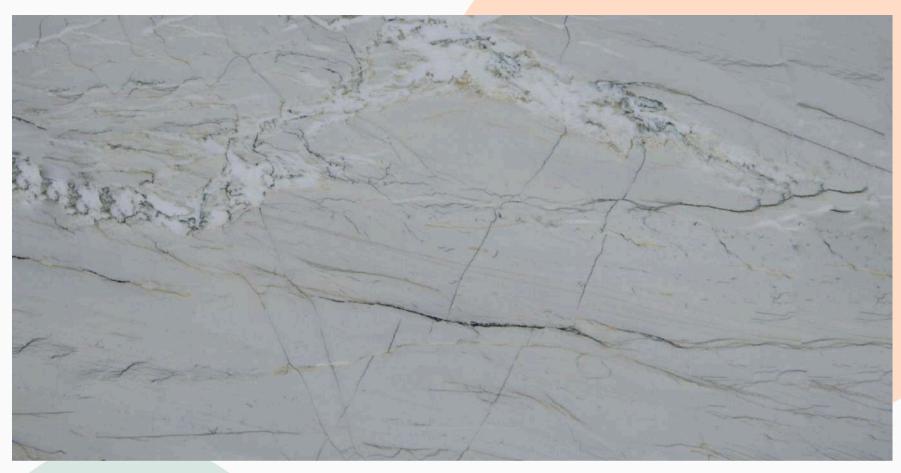

### CATEGORY: EXOTIC WHITE SERIES

#### MONT BLANC FULL SLAB

Exotic white base Marble variants, with distinct patterns that emerge to catch the eye

MONT BLANC

## SOURCING MADE SIMPLE, WITH AQS