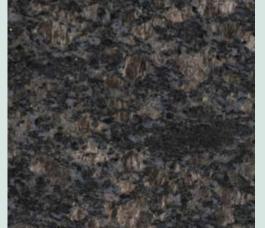

### CATEGORY: BLACK ANTELOPE SERIES

#### BLACK COSMIC FULL SLAB

BLACK COSMIC CLOSE UP

# SOURCING MADE SIMPLE, WITH AQS

### BLACK ANTELOPE SERIES

A deep black background that resembles the vast universe with streams of white and rich variants that form clouds and canopies that cream the surface.

TITANIUM FULL SLAB

TITANIUM CLOSE UP