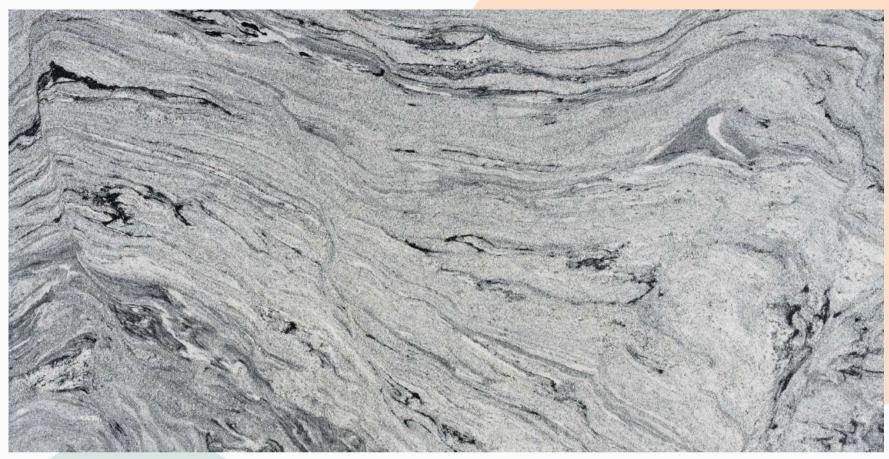

### CATEGORY: EXOTIC WHITE SERIES

#### VISCONT WHITE FULL SLAB

VISCONT WHITE CLOSE UP

## SOURCING MADE Simple, with AQS

Exotic white base Granite variants, with busy patterns that emerge to catch the eye