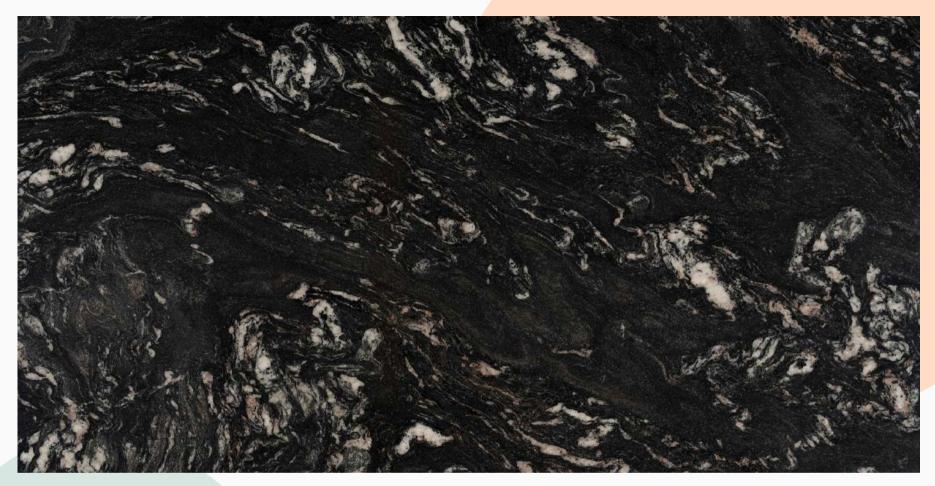

#### BLACK COSMIC FULL SLAB

BLACK COSMIC CLOSE UP

# SOURCING MADE SIMPLE, WITH AQS

### BLACK ANTELOPE SERIES

A deep black background that resembles the vast universe with streams of white and rich variants that form clouds and canopies that cream the surface.

TITANIUM FULL SLAB

TITANIUM CLOSE UP