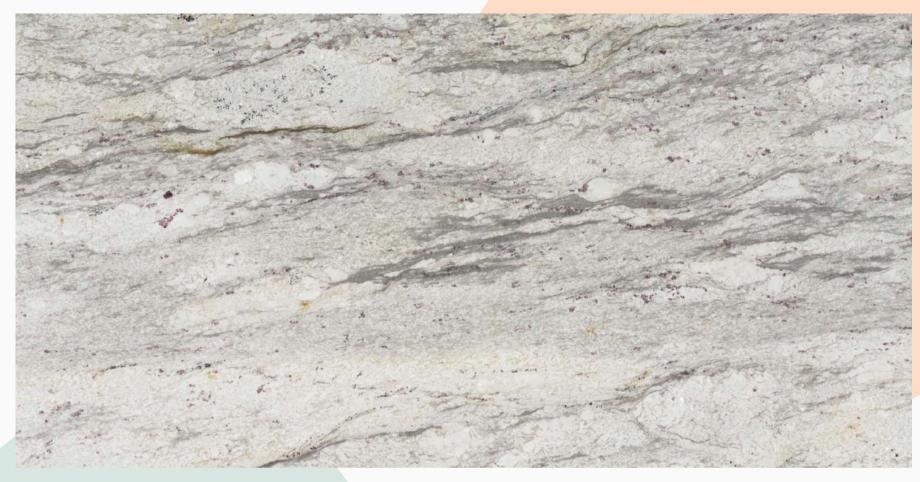

#### COLONIAL WHITE FULL SLAB

COLONIAL WHITE CLOSE UP

## SOURCING MADE SIMPLE, WITH AQS

White base Granite variants, with mild emerging patterns that catch the eye