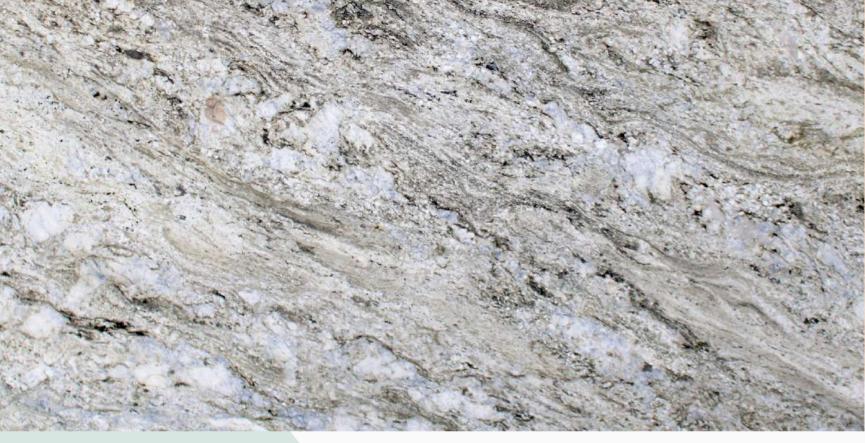

#### BLUE FLOWER FULL SLAB

BLUE FLOWER CLOSE UP

### SOURCING MADE SIMPLE, WITH AQS

An amalgamation of green waves and dense formations that present the top view of a terrain of lush green and different variants