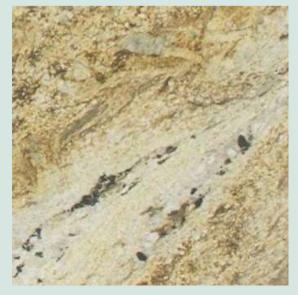

### CATEGORY: GOLDEN TAN ARMOUR SERIES

# GOLDEN TAN ARMOUR

Light golden swathes of calm tones that are enriching, mellow and silky with a mix of brown and white layers.