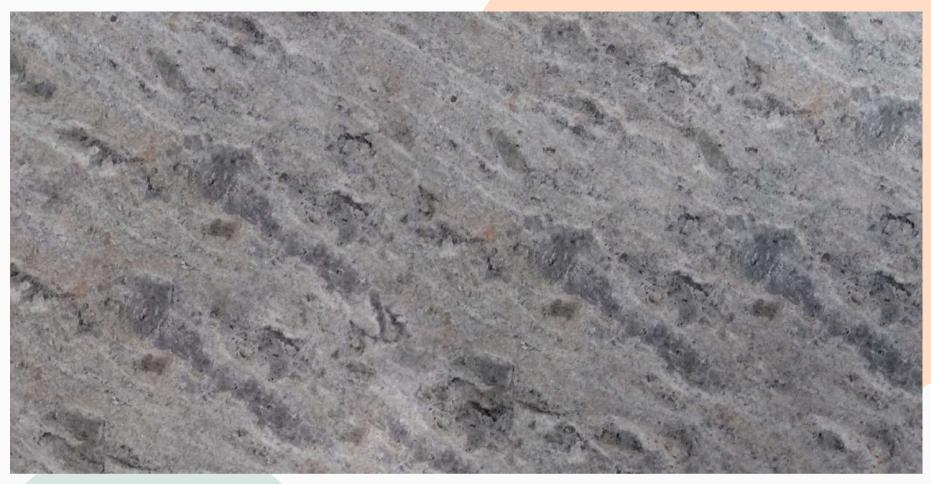

### CATEGORY: GREY TRAILS SERIES

AZUL NOUVEAU FULL SLAB

AZUL NOUVEAU CLOSE UP

# SOURCING MADE Simple, with Aqs

# GREY TRAILS SERIES

EXOTIC mix of all blends from white to greys, with trail and terrain like patterns with resurgent elements of blue, silver and other variants