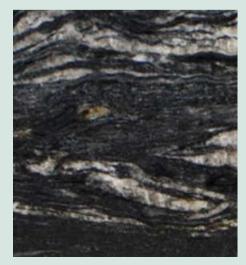

### BLACK ANTELOPE SERIES

A deep black background that resembles the vast universe with streams of white and rich variants that form clouds and canopies that cream the surface.

TITANIUM FULL SLAB

TITANIUM CLOSE UP

# SOURCING MADE SIMPLE, WITH AQS

### BLACK ANTELOPE SERIES

A deep black background that resembles the vast universe with streams of white and rich variants that form clouds and canopies that cream the surface.