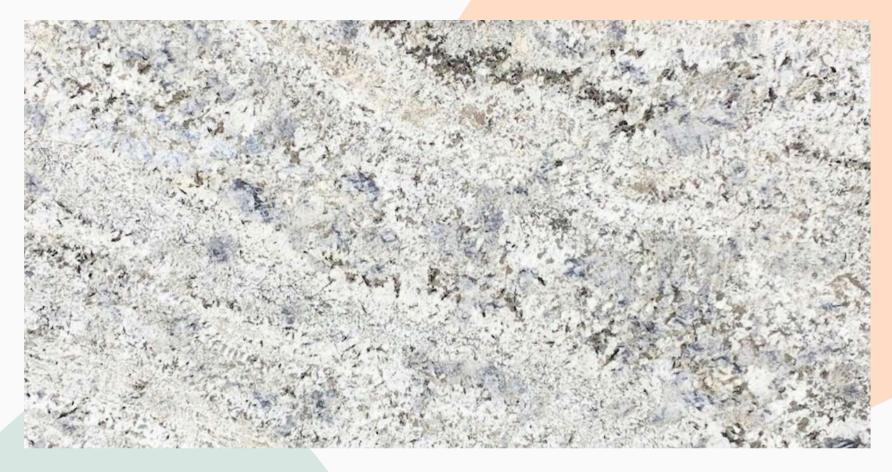

#### WHITE KNIGHT FULL SLAB

WHITE KNIGHT CLOSE UP

### SOURCING MADE Simple, with Aqs

An amalgamation of green waves and dense formations that present the top view of a terrain of lush green and different variants