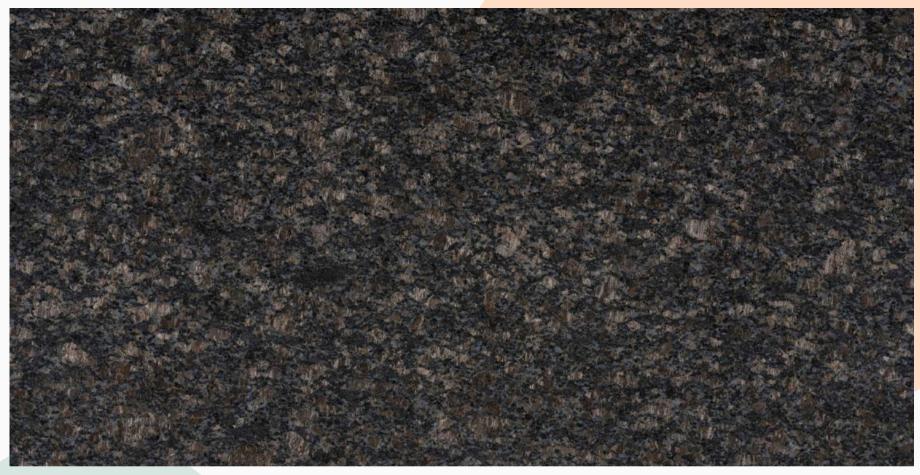

#### BLUE FLOWER FULL SLAB

BLUE FLOWER CLOSE UP

### SOURCING MADE SIMPLE, WITH AQS

An amalgamation of green waves and dense formations that present the top view of a terrain of lush green and different variants